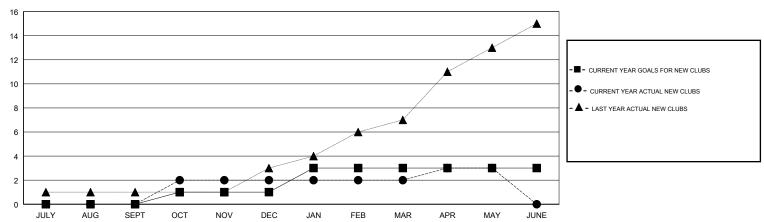

#### GOALS AND ACTUAL NEW CLUBS CUMULATIVE

# GMT: JAYESH THAKKAR LOCATION INDIA GMT CA

| Clubs                 |               |           |               | Members               |                           |                         |                                              |
|-----------------------|---------------|-----------|---------------|-----------------------|---------------------------|-------------------------|----------------------------------------------|
| RESULTS FOR 2018-2019 |               |           |               | RESULTS FOR 2018-2019 |                           |                         |                                              |
| QUARTER               | NEW CLUB GOAL | NEW CLUBS | DROPPED CLUBS | QUARTER               | MEMBER GROWTH NET<br>GOAL | MEMBER GROWTH<br>ACTUAL | DROPPED MEMBERS ACTUAL (including transfers) |
| JULY/AUG/SEPT         | 0             | 0         | 1             | JULY/AUG/SEPT         | 20                        | 25                      | 98                                           |
| OCT/NOV/DEC           | 1             | 2         | 10            | OCT/NOV/DEC           | 15                        | 119                     | 822                                          |
| JAN/FEB/MAR           | 2             | 0         | 0             | JAN/FEB/MAR           | 80                        | 27                      | 38                                           |
| APR/MAY/JUNE          | 0             | 1         | 0             | APR/MAY/JUNE          | -40                       | 228                     | 55                                           |