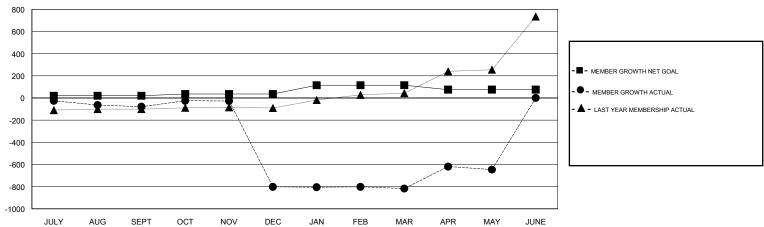

#### GOALS AND ACTUAL MEMBERS CUMULATIVE

| DROPPED CLUBS: 11  DROPPED MEMBERS |       | 40 CLUBS OF 93 ADDED 1 OR MORE<br>NEW MEMBERS | GENDER DISTRIBUTION  MALE 1,894 (66.53%)  FEMALE 953 (33.47%)  Women Percentage Fiscal Year Goal: 40% |       |
|------------------------------------|-------|-----------------------------------------------|-------------------------------------------------------------------------------------------------------|-------|
| DECEASED                           | 7     | CLICK HERE FOR CUMULATIVE                     | TOTAL FAMILY UNIT MEMBERS                                                                             | 1,394 |
| CLUB CANCELLED                     | 715   | MEMBERSHIP DATA                               |                                                                                                       | 707   |
| OTHER                              | 291   |                                               | FAMILY MEMBERS PAYING HALF DUES                                                                       | 767   |
| TOTAL                              | 1,013 |                                               |                                                                                                       |       |

# GMT: JAYESH THAKKAR LOCATION INDIA GMT CA

| Clubs                 |               |           |               | Members               |                           |                         |                                              |
|-----------------------|---------------|-----------|---------------|-----------------------|---------------------------|-------------------------|----------------------------------------------|
| RESULTS FOR 2018-2019 |               |           |               | RESULTS FOR 2018-2019 |                           |                         |                                              |
| QUARTER               | NEW CLUB GOAL | NEW CLUBS | DROPPED CLUBS | QUARTER               | MEMBER GROWTH NET<br>GOAL | MEMBER GROWTH<br>ACTUAL | DROPPED MEMBERS ACTUAL (including transfers) |
| JULY/AUG/SEPT         | 0             | 0         | 1             | JULY/AUG/SEPT         | 20                        | 25                      | 98                                           |
| OCT/NOV/DEC           | 1             | 2         | 10            | OCT/NOV/DEC           | 15                        | 119                     | 822                                          |
| JAN/FEB/MAR           | 2             | 0         | 0             | JAN/FEB/MAR           | 80                        | 27                      | 38                                           |
| APR/MAY/JUNE          | 0             | 1         | 0             | APR/MAY/JUNE          | -40                       | 228                     | 55                                           |